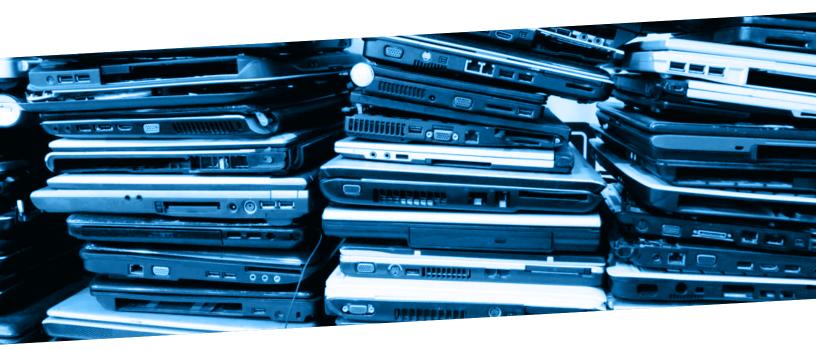

If you have a pair of vintage Levi's 501's, then there is a chance your investment will go up in price, but if we are talking about your IT assets like servers/networking/storage hardware then the value of those items is only heading in one direction... Down. How fast the value of that hardware declines is generally out of your hands. Unlike those barely worn jeans or a pristine vintage mustang the time to evaluate letting go of your used or decommissioned IT assets is sooner rather than later.

Maintaining IT infrastructure involves a constant game of out with the old and in with the new or newer. That process can be intimidating if not overwhelming...